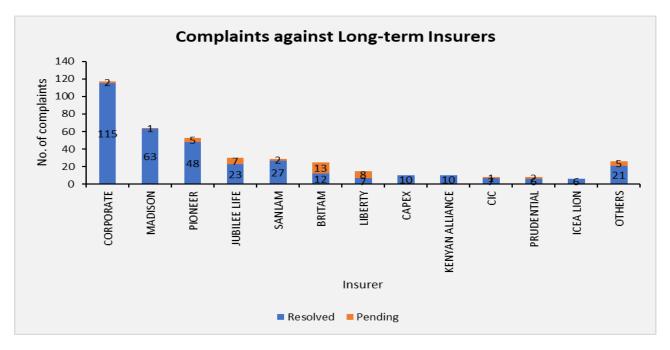

social media such as twitter and Facebook.

The Authority registered 1,686 complaints in 2021 compared to 1,637 registered in 2020. General insurance business accounted for 76.2% of the complaints



whereas 23.8% were made against long-term insurers. Complaints comprised of delayed settlement of claims, declined claims, erroneous deductions and unsatisfactory offers/compensation.

Figure 13 displays a summary of complaints by nature received during the period under review.





Over the period, 932 (72.5%) complaints against General insurers were resolved while 355 (88.5%) complaints against long-term insurers were resolved.

Figure 14 and 15 displays the number of complaints against Long Term and General Insurers respectively categorized into resolved and pending complaints in 2021.





Figure 14: Number of Complaints against Long Term Insurers

\*Others comprise of companies that received less than 5 complaints during the year 2021.

Figure 15: Number of Complaints against General Insurers



\*Others comprise of companies that received less than 20 complaints during the year 2021.



## **3.10 Insurance Appeals Tribunal**

The Insurance Appeals Tribunal is established under Section 169 of the Insurance Act. The purpose of the Tribunal is to determine appeals on insurance related matters. The membership of the Tribunal comprises of a Chairman, a Vice Chairman, and not less than two and not more than four other members who are appointed by the Cabinet Secretary- National Treasury & Planning.

The following are the Members of Insurance Appeals Tribunal appointed in May 2