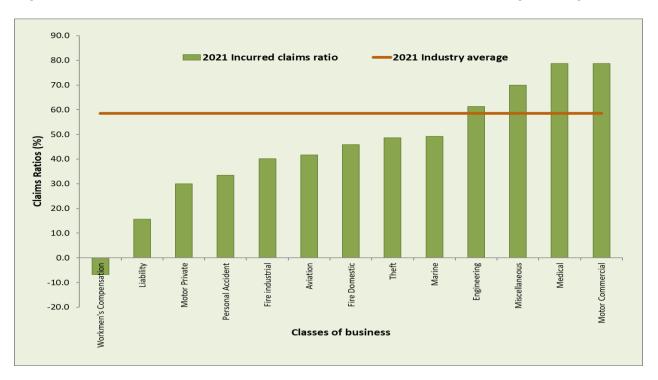

58.3  | 180.0   | 78.7  |
| 9   | Personal Accident      | 53.7    | 96.9 | 0.7    | 2.8     | 33.5  |
| 10  | Theft                  | 0.6     | 40.2 | (18.0) | (579.0) | 48.6  |
| 11  | Workmen's Compensation | (5.1)   | 24.6 | 44.3   | 64.1    | (6.8) |
| 12  | Medical                | 68.5    | 87.9 | 47.9   | 93.0    | 78.7  |
| 13  | Miscellaneous          | 44.3    | 38.1 | 88.6   | 57.6    | 70.0  |
|     | Industry Average       | 54.8    | 62.7 | 68.2   | 62.4    | 58.6  |

Table 38: Trend in net incurred claims ratios under general reinsurance business

The general reinsurance industry average net incurred claims ratio was 58.6% in 2021 compared to 62.4% in 2020. Four (4) classes of reinsurance business had loss ratios greater than the industry average as shown in figure 35.





Figure 35: Class-Wise Net Incurred Claims Ratios and the Industry Average

## **5.2.6 Underwriting Results**

In 2021, the total underwriting profit under general reinsurance business was KES 439.38 million that represented an increase of 59.2% from an underwriting profit of KES 276.06 million reported in 2020.

Fire industrial, miscellaneous and workmen's compensation classes of reinsurance business registered the highest underwriting profits of KES 737.73 million, KES 254.69 million and KES 169.67 million respectively. On the other hand, medical, engineering and motor commercial classes of business recorded the highest underwriting losses of KES 897.88 million, KES 228.92 million and KES 31.43 million respectively. The underwriting results for general reinsurance business for the perio