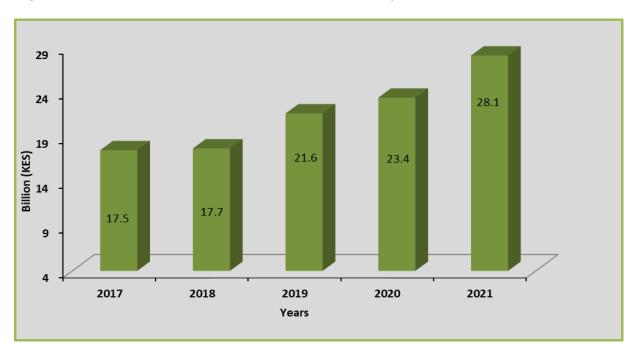

| 19,689     | 253,498    | 386,724    | 300,767    |
| 12  | Medical                | 4,160,713  | 4,176,090  | 4,740,275  | 4,723,662  | 5,130,642  |
| 13  | Miscellaneous          | 2,588,130  | 2,596,632  | 6,150,623  | 5,834,493  | 7,271,608  |
|     | Total                  | 17,494,109 | 17,691,725 | 21,606,301 | 23,366,089 | 28,088,864 |

Table 34: Inward reinsurance premium for the period 2017 - 2021

General reinsurers reported inward reinsurance premium amounting to KES 28.09 billion in 2021 representing an increase of 20.2% from KES 23.37 billion reported in 2020. Fire industrial and miscellaneous classes of business accounted for the largest share of the total premium at 28.5% and 25.9% respectively. Figure 33 illustrates the trend in general reinsurance inward premium.





Figure 33: Trend in inward reinsurance premium for the period 2017-2021

### **5.2.2 Outward Reinsurance Premium**

Class-wise outward reinsurance premium (retrocession) under general reinsurance business during the last five years is summarized in table 35.

|     | Class of business      | Years    |           |           |           |           |  |  |
|-----|------------------------|----------|-----------|-----------|-----------|-----------|--|--|
| No. | Class of business      | 2017     | 2018      | 2019      | 2020      | 2021      |  |  |
|     |                        | KES'000' | KES'000'  | KES'000'  | KES'000'  | KES'000'  |  |  |
| 1   | Aviation               | 471      | 6,123     | 33,537    | 38,317    | 37,487    |  |  |
| 2   | Engineering            | 24,261   | 133,