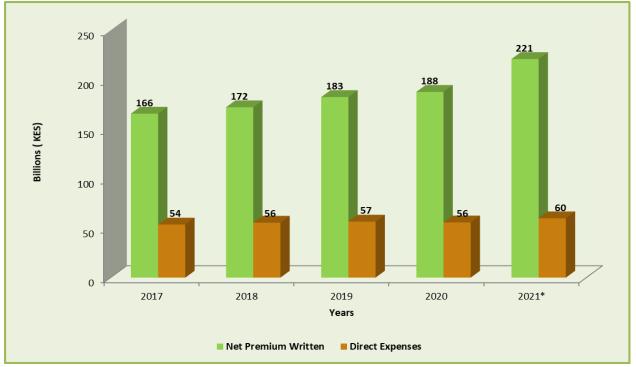

|  |
| 5                  | Combined Ratio                   | 101.1 | 102.8 | 103.4 | 102.5 | 106.2 |  |  |  |
| 6                  | Investment Income Ratio          | 7.8   | 6.3   | 8.4   | 8.0   | 7.3   |  |  |  |
| 7                  | Operating ratio                  | 93.3  | 96.5  | 95.0  | 94.5  | 98.9  |  |  |  |
| *Provie            | *Provisional                     |       |       |       |       |       |  |  |  |

\*Provisional

Industry combined ratio of above 100% indicates underwriting losses for the industry. The industry investment income supplements the underwriting results boosting the operating results of the industry.



Figure 3 illustrates the trend in net premium income and direct expenses incurred by the insurance companies in Kenya over the last five years.



Figure 3: Trend in Net Premium and Direct Expenses

\*Direct expenses include commissions and management expenses

Figure 4 shows the trend in equity and liabilites over the last five years.





Figure 4: Trend in Equity and Liabilities

# **1.7 Insurance Distribution Channels**

Insurance companies in Kenya use insurance intermediaries to distribute insurance products (Insurance Agents and Brokers) or direct business. In 2021, 55.9% of the total industry premium was sourced through insurance agents, 30.6% through insurance brokers and 13.5% direct business.

Table 8 shows the trend in insurance distribution by source over the last five years.



|                  |                    | Years       |             |             |             |             |  |  |  |  |  |
|--------------