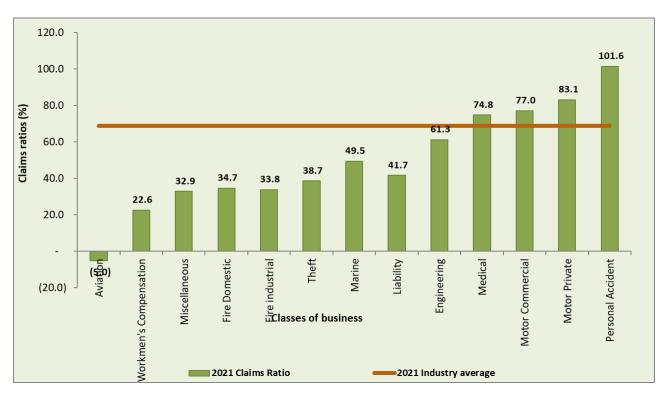

| Motor Private          | 72.1   | 68.9  | 76.9 | 72.0  | 83.1  |  |  |  |
| 8   | Motor Commercial       | 54.5   | 60.1  | 70.6 | 72.5  | 77.0  |  |  |  |
| 9   | Personal Accident      | 46.3   | 32.6  | 19.5 | 31.4  | 101.6 |  |  |  |
| 10  | Theft                  | 36.6   | 46.8  | 34.1 | 29.7  | 38.7  |  |  |  |
| 11  | Workmen's Compensation | 57.9   | 41.5  | 25.6 | 33.4  | 22.6  |  |  |  |
| 12  | Medical                | 72.6   | 75.6  | 74.1 | 69.3  | 74.8  |  |  |  |
| 13  | Miscellaneous          | 38.0   | 44.3  | 47.8 | 42.7  | 32.9  |  |  |  |
|     | Industry average       | 61.5   | 62.5  | 64.2 | 63.9  | 68.9  |  |  |  |

Table 29: Net Incurred claim ratios

\*Provisional

Figure 27 illustrates the class-wise net incurred claim ratios against the industry average.





Figure 27: Class-Wise Net Incurred Claim Ratios and the Industry Average

## 4.2.8 Class-wise Claims Paid

General insurers paid claims increased by 15.1% from KES 54.74 billion in 2020 to KES 62.79 billion reported in 2021 following the same trend as the incurred claims. Table 30 presents the amounts of claims paid per class of general insurance business for the last five years.



|           |                        | Years      |            |            |            |            |  |  |
|-----------|------------------------|------------|------------|------------|------------|------------|--|--|
| No.       | Class of business      | 2017       | 2018       | 2019       | 2020       | 2021*      |  |  |
|           |                        | KES'000'   | KES'000'   | KES'000'   | KES'