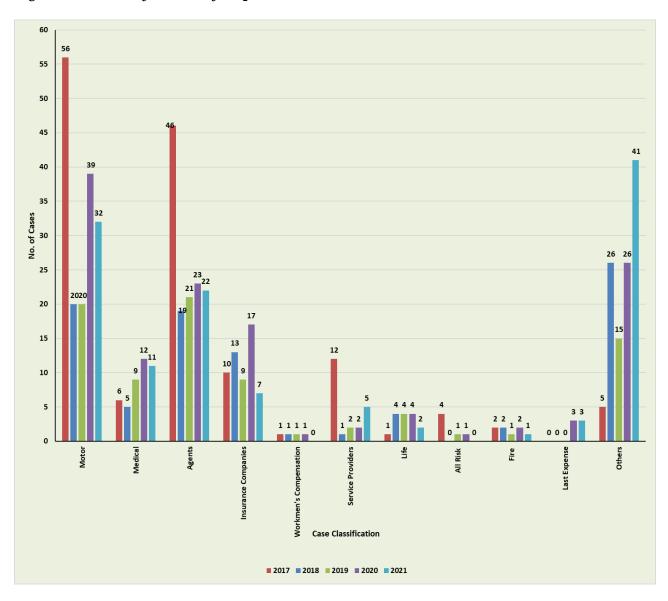

Complaint against Bank                                   | 0     | 3     | 1     | 20    | 0     | 15    | 0     | 20    | 0     | 41    | 396,270,416   |
|     |                        | Forgery of other documents/bouncing issued cheques       | 0     |       | 0     |       | 0     |       | 0     |       | 13    |       |               |
|     |                        | Others Insurance Related Frauds                          | 5     |       | 25    |       | 15    |       | 0     |       | 27    |       |               |
|     |                        | Total                                                    |       | 143   |       | 91    |       | 83    |       | 130   |       | 124   | 463,147,590   |

Figure 12 displays a trend in types of reported fraud cases from 2017-2021.





Figure 12: Classification of Reported Insurance Fraud Cases



### **3.0 INDUSTRY REGULATION AND SUPERVISION**

Insurance regulation and supervision is carried out under the Insurance Act, CAP 487, laws of Kenya.

#### 3.1 Registration of Insurers and Reinsurers

The Insurance Act requires that any person transacting Kenya insurance and reinsurance business to be registered under the Act. In 2021, there were 61 insurance and reinsurance companies registered by the Authority. These comprised of 33 underwriters conducting general insurance business, 19 conducting long term insurance business, 4 composite insurance companies (conducting both long-term and general insurance business), 3 composite reinsurers and 2 reinsurers conducting general reinsurance business as shown in table 14.

| N