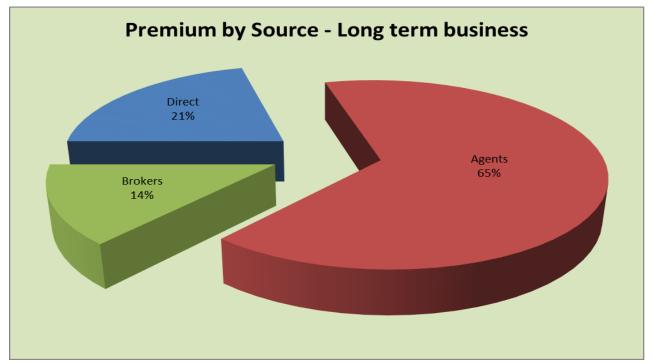

4,639  | 10,806,310  | 14,770,715  | 14,019,846  | 13,749,770  |  |  |  |  |  |
| 2                | Agents             | 57,117,768  | 64,978,989  | 63,222,489  | 60,413,447  | 74,231,620  |  |  |  |  |  |
| 3                | Brokers            | 52,137,218  | 51,641,361  | 52,522,860  | 52,336,935  | 58,799,750  |  |  |  |  |  |
| Total            |                    | 124,779,625 | 127,426,660 | 130,516,064 | 126,770,229 | 146,781,140 |  |  |  |  |  |
| *Provi           | *Provisional       |             |             |             |             |             |  |  |  |  |  |

Table 8: Trend in insurance distribution by source

Figures 5 and 6 illustrate the proportion of business written through the three channels in 2021 under long-term and general insurance business respectively.



Figure 5: Long-term Insurance Business Premiums Distribution by Source

\*The long-term business excludes deposit administration and investment linked policies.





Figure 6: General insurance business premium distribution by source



# 2.0 KEY DEVELOPMENTS AND INITIATIVES

In 2021, several development initiatives were undertaken to enable the Authority achieve its mandate of regulating, supervising and promoting the development of the insurance industry as follows:

## 2.1 Changes in Legal and Regulatory Framework

|                                                   | Tuble 9. Changes in Legai and Regulatory Pranework in 2021 |