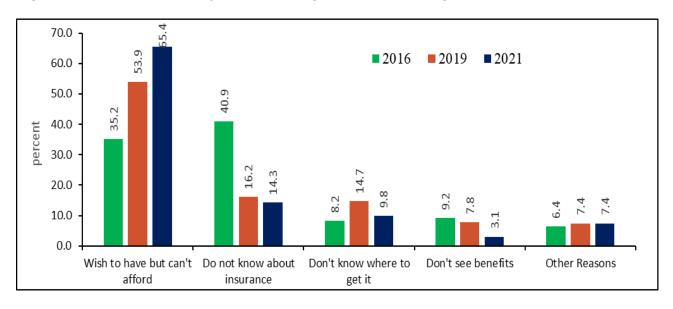

e 8). This growth is on account of financial technology and innovations especially in mobile money and mobile banking.



Figure 8: Trends on Access to Financial Services





Figure 9: Use of Insurance Services and Products

Usage of Insurance services and products (Regulated by IRA) grew by 1.4% from 5.5% registered in 2019 (Figure 10).





The main reason cited by the respondents for not having any form of insurance policy is the inability to meet the cost of insurance policy in terms of premiums payments (65.4%). The significant decline in respondents who reported not having knowledge of insurance (from 40.9% in 2016 to 14.3% in 2021) and those



not appreciating the benefits of having insurance since 2016 reflects gains made by IRA through public education initiatives (Figure 11).



Figure 11: Main Reasons for not Having Insurance Policy

## 2.6.2 Development

## **Bima Lab Accelerator**

The Authority's Strategic Plan 2018-2022 is centred on policy and market development for inclusion and enhanced access to insurance products and services. Harnessing technology is one of the levers that the Authority intends to use to deliver its mandate of increasing insurance access, coverage and penetration.

The Authority in partnership with key stakeholders in the insurance industry launched the 1<sup>st</sup> & 2<sup>nd</sup> cohort of the Bima Lab Accelerator Program in the year 2021. The virtual program attracted, accelerated and scaled up early/idea stage innovations in the market and awarded the best performing start-up firms (5 firms out of a total of 20 start-up firms w