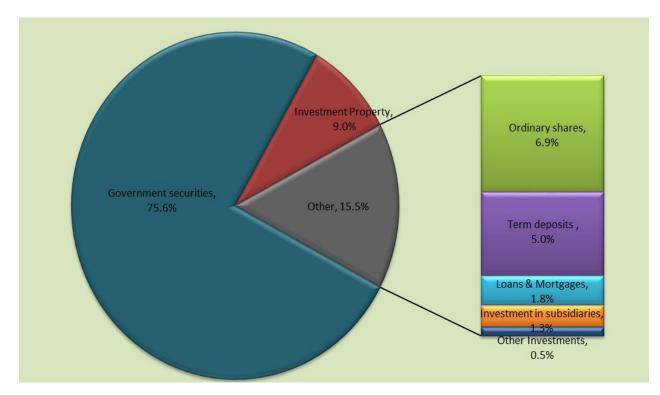

# Table of Contents

| REL        | ANCE AND LIMITATIONS                                               | iv  |
|------------|--------------------------------------------------------------------|-----|
| ABB        | REVIATIONS AND ACRONYMS                                            | ix  |
| IRA :      | STRATEGIC FOCUS                                                    | . x |
| Boar       | d Composition as at 31 <sup>st</sup> December 2021x                | iii |
| Head       | ls of Key Functions during the Year 2021                           | xv  |
|            | IRMAN'S REPORT                                                     |     |
| CHIE       | EF EXECUTIVE OFFICER'S REPORT                                      | xx  |
| PAR'       | Г ONEхх                                                            | civ |
| 1.0 I      | NTRODUCTON                                                         |     |
| 1.1        | Licensed Entities in the Insurance Industry                        |     |
| 1.2        | Global Insurance Overview                                          | 26  |
| 1.3        | Africa Insurance Overview                                          |     |
| 1.4        | Insurance and the National Economy                                 |     |
| 1.5        | Insurance Gross Direct Premium by County                           |     |
| 1.6        | Summary of Key Industry Performance Indicators                     |     |
| 1.7        | Insurance Distribution Channels                                    |     |
| 2.0        | KEY DEVELOPMENTS AND INITIATIVES                                   |     |
| 2.1        | Changes in Legal and Regulatory Framework                          |     |
| 2.2        | Industry Circulars                                                 |     |
| 2.3        | Exemptions from the provisions of the Insurance Act                |     |
| 2.4        | Stakeholder Workshops & Awareness Programmes                       |     |
| 2.5        | Consumer Education                                                 |     |
| 2.6        | Research and Development                                           |     |
| 2.7        | Insurance Fraud Cases                                              |     |
|            | INDUSTRY REGULATION AND SUPERVISION                                |     |
| 3.1        | Registration of Insurers and Reinsurers                            | 52  |
| 3.2        | Mergers, Demergers and Acquisition                                 |     |
| 3.3<br>3.4 | Statutory Management and Liquidation                               |     |
| 3.4<br>3.5 | Cancellation of Registration of Intermediaries                     |     |
| 3.5<br>3.6 | New and Repackaged Insurance Products                              |     |
| 3.7        | Submission of Annual Audited and Quarterly Un-Audited Returns      |     |
| 3.8        | Financial penalties                                                |     |
| 3.9        | Complaints against Insurers                                        |     |
|            | Insurance Appeals Tribunal                                         |     |
| 4.0        | INDUSTRY PERFORMANCE - INSURERS                                    |     |
| 4.1        | Long-Term Insurance Business                                       |     |
|            | General Insurance Business                                         |     |
|            | INDUSTRY PERFORMANCE – REINSURERS                                  |     |
| 5.1        | Long-Term Reinsurance Business                                     | 36  |
| 5.2        | General Reinsurance Business                                       |     |
| 6.0        | INDUSTRY INVESTMENT INCOME AND PROFITABILITY                       | 96  |
| 6.1        | Investment Income                                                  |     |
|            | Industry Profit and Loss (Income) Statement                        |     |
| 7.0        | INDUSTRY FINANCIAL POSITION                                        |     |
| 7.1        | Statement of Financial Position                                    |     |
| 7.2        | Industry Channels of Investment                                    |     |
|            | <b>Γ ΤWO</b>                                                       |     |
|            | INSURANCE REGULATORY AUTHORITY ANNUAL REPORT AND AUDITED FINANCIAL |     |
|            | <b>FEMENTS FOR THE FINANCIAL YEAR ENDED 30TH JUNE 2021</b>         |     |
| 8.1        | Key Information                                                    |     |
| 8.2        | Corporate Governance Statement                                     |     |
|            | Management Discussion and Analysis                                 |     |
| 8.4        | Environmental and Sustainability Reporting                         | 19  |