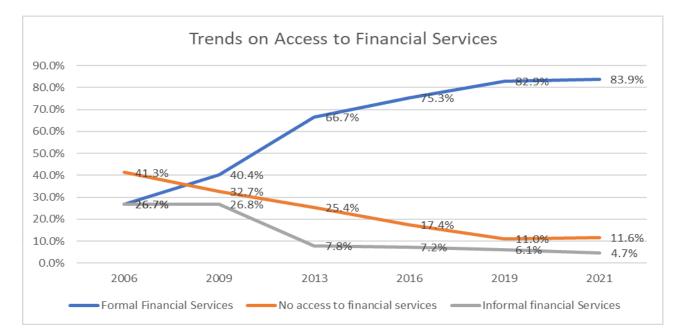

dicators to track financial inclusion dynamics over time; and provide data to various stakeholders. The Surveys are conducted in line with the Kenya Vision 2030 financial sector development agenda outlined in the Medium–Term Plans (MTP) towards achieving an inclusive financial services ecosystem. The financial inclusion measurement cuts across four dimensions: Access, Usage, Quality and Impact/ Welfare.

Overall access to formal financial services and products continues to grow, since the 2006 baseline Survey, where access to formal financial services and products was 26.7 percent. Formal access has since then expanded to 83.7 percent in 2021 from 82.9 percent 2019 (Figure 8). This growth is on account of financial technology and innovations especially in mobile money and mobile banking.



Figure 8: Trends on Access to Financial Services





Figure 9: Use of Insurance Services and Products

Usage of Insurance services and products (Regulated by IRA) grew by 1.4% from 5.5% registered in 2019 (Figure 10).





The main reason cited by the respondents for not having any form of insurance policy is the inability to meet the cost of insurance policy in terms of premiums payments (65.4%). The significant decline in respondents who reported not having knowledge of insurance (from 40.9% in 2016 to 14.3% in 2021) and those



not appreciating the benefits of having insurance since 2016 reflects gains made by IRA through public education initiatives (Figure 11).



Figure 11: Main Reasons for not Having Insurance Policy

## 2.6.2 Development

## **Bima Lab Accelerator**

The Author