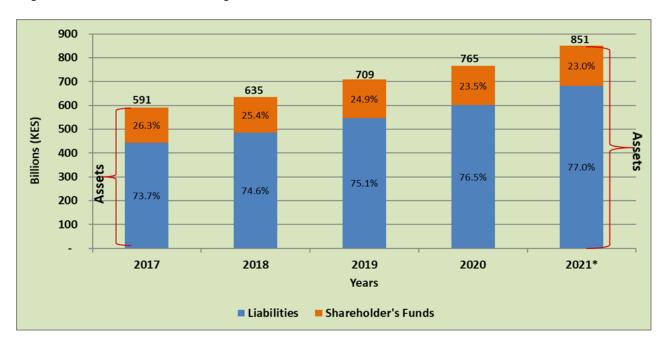

| 590,953,337 | 635,035,110 | 709,045,429 | 765,581,895 | 850,506,378 |  |  |
| *Provisional |                                               |             |             |             |             |             |  |  |



The industry assets as at the end of 2021 amounted to KES 850.51 billion, a growth of 11.1% from KES 765.58 billion reported in 2020. The assets comprised of investments (86.2%), current assets (11.4%), fixed assets (1.2%) and intangible assets (1.2%). In 2021, total assets under long-term insurance business amounted to KES 582.41 billion (68.5%) while general insurance business had assets amounting to KES 268.10 billion (31.5%).

Overall, the industry asset base has continued to grow over the past five years as illustrated in figure 38.



Figure 38: Trend in Industry Total Assets, Shareholders' Funds and Liabilities

The amount of outstanding premiums in the industry increased marginally by 0.3% from KES 39.25 billion in 2020 to KES 39.36 billion in 2021. Out of all the outstanding premiums in 2021, general insurance business accounted for 76.6% while long-term insurers proportion was 23.4%. The proportion of outstanding premiums per source of business for years 2017 to 2021 is shown in the table 43.



| Table 43: Proportion of outstanding premiums per source of business for the last |  |
|----------------------------------------------------------------------------------|--|
| five years                                                                       |  |

|           | Proportion of Outstanding Premiums |       |