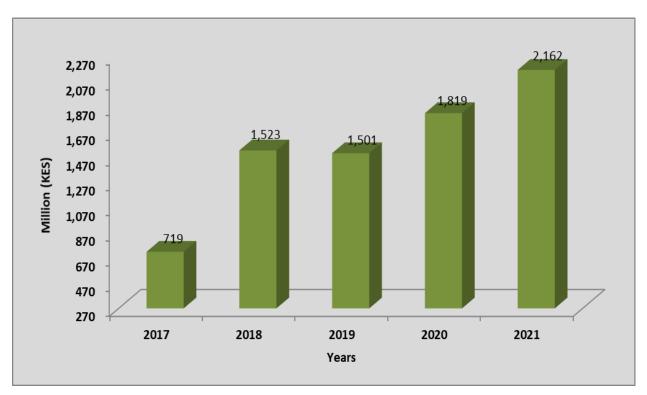

Workmen's Compensation | 136      | 2,844     | 27,007    | 78,325    | 54,052    |  |  |
| 12  | Medical                | 66,407   | 158,119   | 62,580    | 186,447   | 4,274     |  |  |
| 13  | Miscellaneous          | 133,501  | 276,344   | 489,479   | 191,350   | 223,725   |  |  |
|     | Total                  | 718,956  | 1,523,352 | 1,501,140 | 1,819,079 | 2,162,357 |  |  |



The total reinsurance premium retroceded under general reinsurance business increased to KES 2.16 billion in 2021 from KES 1.82 billion recorded in the previous year. Fire industrial and engineering retroceded the highest premium of KES 802.42 million and KES 769.06 million respectively. Figure 34 illustrates the trend in outward reinsurance premium under general reinsurance business for the last five years.



Figure 34: Trend in retrocession under general reinsurance business

# 5.2.3 Net Earned Premium Income

Net earned premium income under general reinsurance business is summarised in table 36.



|     |                        |            |            | Years       |            |            |
|-----|------------------------|------------|------------|-------------|------------|------------|
| No. | Class of business      | 2017       | 2018       | 2019        | 2020       | 2021       |
|     |                        | KES'000'   | KES'000'   | KES'000'    | KES'000'   | KES'000'   |
| 1   | Aviation               | 18,784     | 50,861     | 42,738      | 98,775     | 146,553    |
| 2   | Engineering            | 1,178,646  | 1,342,656  | 1,705,773   | 1,178,744  | 1,675,759  |
| 3   | F