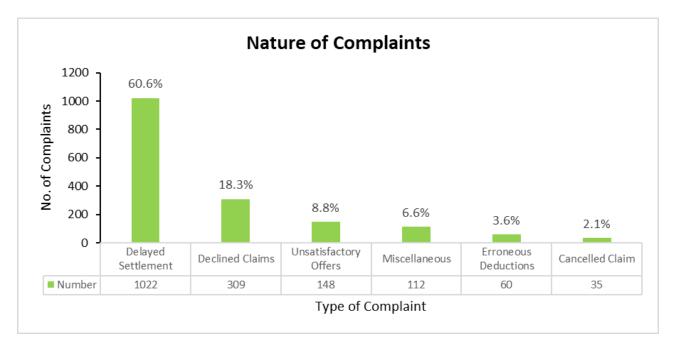

surance policyholders and beneficiaries in insurance contracts. The Authority receives and handles complaints lodged against insurers by policyholders and beneficiaries. The complaints are reported to the Authority through various channels which include post, email, telephone calls via IRA toll free line, walk-ins and social media such as twitter and Facebook.

The Authority registered 1,686 complaints in 2021 compared to 1,637 registered in 2020. General insurance business accounted for 76.2% of the complaints



whereas 23.8% were made against long-term insurers. Complaints comprised of delayed settlement of claims, declined claims, erroneous deductions and unsatisfactory offers/compensation.

Figure 13 displays a summary of complaints by nature received during the period under review.





Over the period, 932 (72.5%) complaints against General insurers were resolved while 355 (88.5%) complaints against long-term insurers were resolved.

Figure 14 and 15 displays the number of complaints against Long Term and General Insurers respectively categorized into resolved and pending complaints in 2021.





Figure 14: Number of Complaints against Long Term Insurers

\*Others comprise of companies that received less than 5 complaints during the year 2021.

Figure 15: Number of Complaints against General Insurers



\*Others comprise of companies that received less than 20 complaints during the year 2021.



## **3.10 Insurance Appeals Tribunal**

The Insurance Appeals Tribunal is established under Section 169 of the Insurance Act. The purpose of the Tribunal is to determine appe