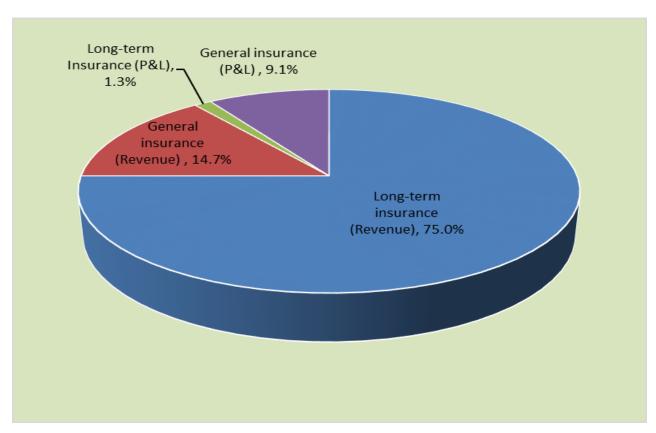

903,178       |  |  |
| 4            | General insurance (P&L)       | 5,469,262  | 5,849,089  | 7,833,364  | 3,883,273  | 6,379,897     |  |  |
|              | Total                         | 51,675,571 | 44,514,367 | 67,796,533 | 50,864,043 | 70,308,222    |  |  |
| *Provisional |                               |            |            |            |            |               |  |  |

The overall gross investment income in 2021 amounted to KES 70.31 billion reflecting an increase of 38.2% from KES 50.86 billion in 2020. Long-term business had the highest investment income of KES 52.72 billion (75.0% of the total industry investment income). Figure 36 illustrates the composition of investment income.

<sup>&</sup>lt;sup>10</sup> This includes investment income reported by reinsurers





Figure 36: Composition of investment income for 2021

# 6.2 Industry Profit and Loss (Income) Statement

The profit after tax for the industry amounted to KES 8.65 billion, an increase of 56.5% from KES 5.53 billion reported during the previous year. Table 41 shows the industry profit and loss extract for the period 2017 - 2021.



|     | them.                                              | Years      |            |            |            |            |  |
|-----|----------------------------------------------------|------------|------------|------------|------------|------------|--|
| No. | Item                                               | 2017       | 2018       | 2019       | 2020       | 2021*      |  |
|     |                                                    | KES'000'   | KES