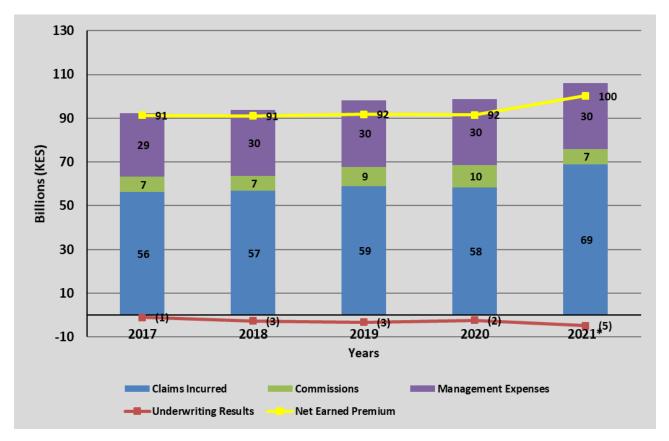

= Net Commission/Net Earned Premium

<sup>&</sup>lt;sup>6</sup> Management Expense Ratio = Underwriting Management Expenses/Net Earned Premium

<sup>&</sup>lt;sup>7</sup>Combined Ratio = Net Incurred Claims Ratio + Net Commission Ratio+ Management Expense Ratio

<sup>&</sup>lt;sup>8</sup> Investment Income Ratio = Investment Income /Net Earned Premium

2021, underwriting loss was supplemented by the investment income of KES 7.43 billion (7.3% investment income ratio). This resulted in an operating ratio of 98.9% for general insurance business. Figure 29 illustrates the relationship between combined ratio, investment income ratio and operating ratio.





Figure 30 illustrates the trend in underwriting results, net earned premiums, management expenses, claims incurred and commissions.









## **5.0 INDUSTRY PERFORMANCE – REINSURERS**

Reinsurers play an important role in insurance markets by increasing capacity and reducing the claims pay-out as well as the capital requirements for insurers. The performance of long-term reinsurance and general reinsurance is analysed as follows:

## 5.1 Long-Term Reinsurance Business

Long-term reinsurance business registered a total premium income of KES 3.13 billion which is a decrease of 0.5% from KES 3.16 billion reported in 2020. Out of this, group life accounted for KES 3.03 billion while life assurance accounted for KES 96.54 million.

Reinsurance companies retroceded premium amounting to KES 346.76 million in 2021 compared to KES 328.28 million in 2020. Group life business accounted for 96.3% of the total premium retroceded. A su