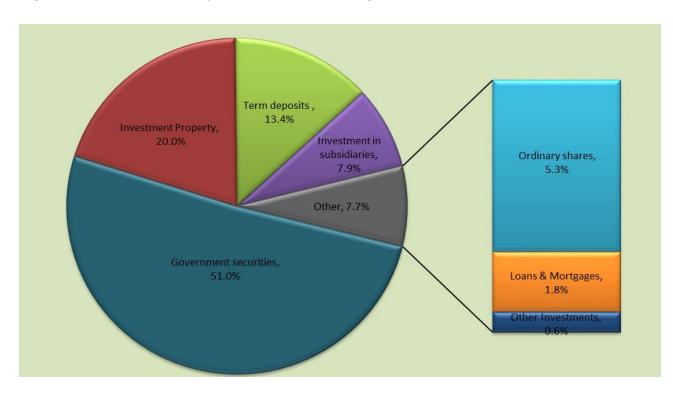

Table 8: Trend in insurance distribution by source

Figures 5 and 6 illustrate the proportion of business written through the three channels in 2021 under long-term and general insurance business respectively.

Figure 5: Long-term Insurance Business Premiums Distribution by Source

\*The long-term business excludes deposit administration and investment linked policies.

Figure 6: General insurance business premium distribution by source