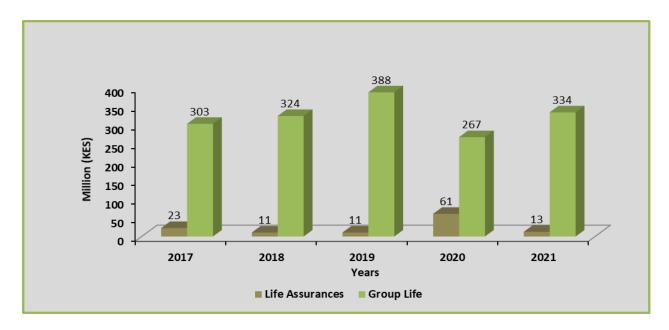

|
| 3   | Net premium income          | 2,288,229 | 2,689,846 | 3,157,274 | 2,639,256 | 2,699,673 |  |  |
| 4   | Total claims and benefits   | 2,391,060 | 2,476,863 | 3,018,722 | 3,696,587 | 5,023,494 |  |  |
| 5   | Management expenses         | 325,124   | 302,888   | 353,897   | 220,382   | 372,816   |  |  |
| 6   | Net commissions             | 624,144   | 751,119   | 896,634   | 766,785   | 680,777   |  |  |
| 7   | Life fund                   | 5,975,024 | 6,315,119 | 7,372,750 | 8,132,130 | 8,872,267 |  |  |

Table 33: Summary of some long-term re-insurance performance indicators



Figures 31 and 32 illustrate the trend in inward and outward reinsurance premium for 2017 to 2021.



Figure 31: Trend in Inward Reinsurance Premiums

Figure 32: Trend in Outward Reinsurance Premiums





## **5.2 General Reinsurance Business**

The performance in general reinsurance business was as follows:

## **5.2.1 Inward Reinsurance Premiums**

A summary of the class-wise inward general reinsurance premium income is as tabulated in table 34.

|     |                        |            |            | Years      |            |            |
|-----|------------------------|------------|------------|------------|------------|------------|
| No. | Class of business      | 2017       | 2018       | 2019       | 2020       | 2021       |
|     |                        | KES'000'   | KES'000'   | KES'000'   | KES'000'   | KES'000'   |
| 1   | Aviation               | 35,826     | 54,552     | 71,454     | 160,620    | 244,645    |
| 2   | Engineering            | 1,296,713  | 1,496,483  |