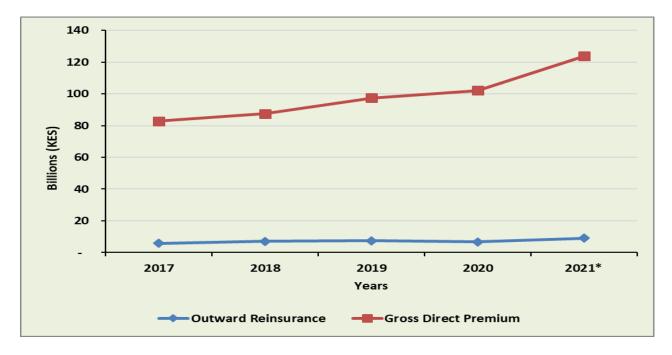

bonuses paid and annuities amounted to KES 24.55 billion (30.3%).

Figures 16 and 17 show the trend and composition of long-term insurance premium income per class of insurance business respectively.





Figure 16: Trend in GDPI per Class for the Year 2021

Figure 17: Class-Wise Composition of Gross Premium Income for the Year 2021





## 4.1.2 Outward Reinsurance Premium

In order to minimize their risk exposure, long-term insurance underwriters cede a portion of their risks to reinsurers by paying a premium (outward reinsurance) commensurate to the risks ceded. Figure 18 illustrates the general trend in long-term gross direct premium and outward reinsurance premium over the last five years.

Figure 18: Trend in Long-Term Gross Direct Premium and Outward Reinsurance from 2017 to 2021



Long-term gross direct insurance premium grew by 21.2% in 2021 while the outward reinsurance premium grew by 34.5%. This indicates that the long-term business insurers retained less business relative to recorded growth.

## 4.1.3 Claims and Policyholder Benefits

Claims include payments for death, maturity proceeds and withdrawals (withdrawals relates to pension and some investment classes of business) while



policyholders benefits include bonuses paid, annuities and surrenders. Table 21 shows the total claims and policyholders benefits for the last five years.

|              |                           | 2017       | 2018       | 2019       | 2020       | 2021*      |  |  |  |
|--------------|---------------------------|------------|------------|------------|------------|------------