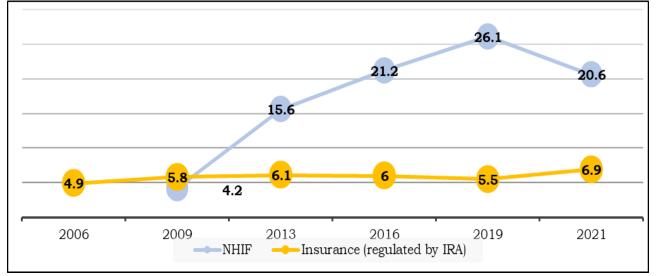

Plans (MTP) towards achieving an inclusive financial services ecosystem. The financial inclusion measurement cuts across four dimensions: Access, Usage, Quality and Impact/ Welfare.

Overall access to formal financial services and products continues to grow, since the 2006 baseline Survey, where access to formal financial services and products was 26.7 percent. Formal access has since then expanded to 83.7 percent in 2021 from 82.9 percent 2019 (Figure 8). This growth is on account of financial technology and innovations especially in mobile money and mobile banking.



Figure 8: Trends on Access to Financial Services





Figure 9: Use of Insurance Services and Products

Usage of Insurance services and products (Regulated by IRA) grew by 1.4% from 5.5% registered in 2019 (Figure 10).





The main reason cited by the respondents for not having any form of insurance policy is the inability to meet the cost of insurance policy in terms of premiums payments (65.4%). The significant decline in respondents who reported not having knowledge of insurance (from 40.9% in 2016 to 14.3% in 2021) and those



not appreciating the benefits of having insurance since 2016 reflects gains made by IRA through public education initiatives (Figure 11).



Figure 11: Main Reasons for not Having Insurance Policy

## 2.6.2 Development

## **Bima Lab Accelerator**

The Authority's Strategic Plan 2018-2022 is centred on policy and market development for inclusion and enhanced access to insurance products and services. Harnessing technology is one of the levers that the Authority intends to use to