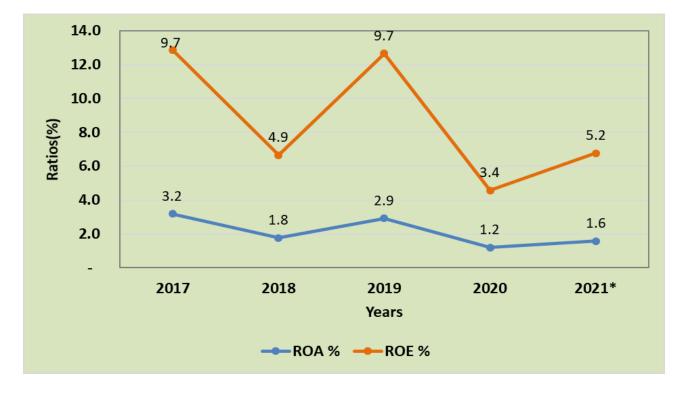

| 938,398    | 1,123,788  | 1,126,738  | 670,495    | 1,526,233  |  |
| 7   | Total operating expenses                           | 2,002,109  | 2,346,174  | 2,380,154  | 1,726,246  | 2,954,179  |  |
| 8   | Operating profit/loss before taxation              | 17,808,255 | 10,901,461 | 19,648,613 | 8,817,930  | 12,807,545 |  |
| 9   | Provision for taxation                             | 4,165,284  | 3,632,198  | 4,528,690  | 3,291,931  | 4,161,921  |  |
| 10  | Profit/Loss after taxation                         | 13,642,971 | 7,269,263  | 15,119,923 | 5,525,999  | 8,645,624  |  |

*Table 41: Industry profit and loss statement* 

Figure 37 illustrates the trend of return on assets<sup>11</sup> and return on equity<sup>12</sup>.

Figure 37: Trend of Profitability Ratios



 <sup>&</sup>lt;sup>11</sup> Return on Assets (ROA) = Profit before Tax / Average Total Assets
 <sup>12</sup> Return on Equity (ROE) = Profit after Tax / Average Shareholders' Funds



### 7.0 INDUSTRY FINANCIAL POSITION

The industry financial position as at 31<sup>st</sup> December 2021 is as reflected in the following analysis.

### 7.1 Statement of Financial Position

The industry balance sheet (combined for insurers and reinsurers) as at 31<sup>st</sup> December, 2021 is as shown in table 42.

| Table 42: Industry | Balance Sheet |
|--------------------|---------------|
|--------------------|---------------|

|              |                                               |             | Years       |             |             |             |  |  |
|--------------|-------------------