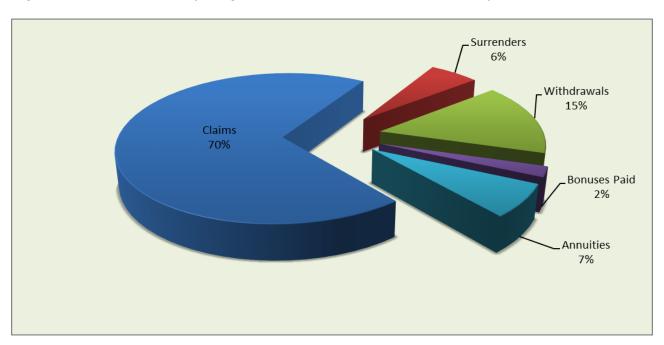

d              | 1,075,981  | 1,514,270  | 1,767,085  | 2,088,082  | 1,809,438  |  |  |  |
| 5            | Annuities                 | 1,430,547  | 2,797,132  | 3,366,758  | 3,955,718  | 5,654,515  |  |  |  |
|              | Total Claims and Benefits | 49,477,333 | 54,059,945 | 55,923,022 | 67,758,984 | 80,997,572 |  |  |  |
| *Provisional |                           |            |            |            |            |            |  |  |  |

Table 21: Claims and policyholder benefits

Total claims and policyholders' benefit payout increased by 19.5% in 2021. Claims and surrenders payment increased by 37.3% and 25.3% respectively which may be attributed to the impact of Covid-19 pandemic.

Figure 19 illustrates the distribution of claims and policyholders' benefits for the year 2021.





Figure 19: Distribution of long-term insurance claims and benefits

# 4.1.4 Actuarial Valuation

The Insurance Act requires long-term insurers to submit actuarial valuation reports every year. The actuarial report shall indicate:

- The life fund;
- Actuarial liabilities;
- Surplus and its distribution.



|        |                                 | Years       |             |             |             |             |           |  |  |
|--------|---------------------------------|-------------|-------------|-------------|-------------|-------------|-----------|--|--|
|        |                                 | 2017        | 2018        | 2019        | 2020        | 2021*       | 2020/2021 |  |  |
| No.    | ltem                            | KES'000'    | KES'000'    | KES'000'    | KES'