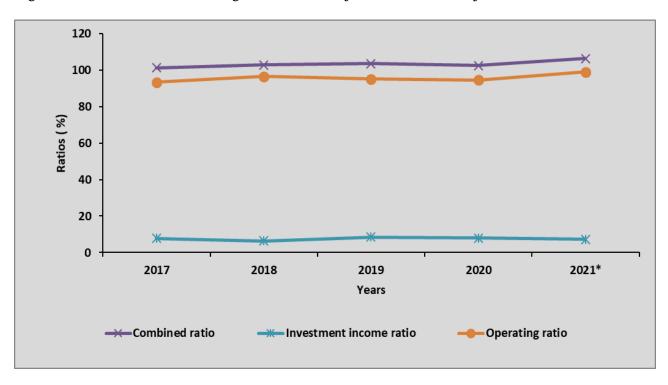

sup>&</sup>lt;sup>4</sup>Net Incurred Claims Ratio = Net claims incurred/Net Earned Premium

<sup>&</sup>lt;sup>5</sup> Net Commission Ratio = Net Commission/Net Earned Premium

<sup>&</sup>lt;sup>6</sup> Management Expense Ratio = Underwriting Management Expenses/Net Earned Premium

<sup>&</sup>lt;sup>7</sup>Combined Ratio = Net Incurred Claims Ratio + Net Commission Ratio+ Management Expense Ratio

<sup>&</sup>lt;sup>8</sup> Investment Income Ratio = Investment Income /Net Earned Premium

2021, underwriting loss was supplemented by the investment income of KES 7.43 billion (7.3% investment income ratio). This resulted in an operating ratio of 98.9% for general insurance business. Figure 29 illustrates the relationship between combined ratio, investment income ratio and operating ratio.





Figure 30 illustrates the trend in underwriting results, net earned premiums, management expenses, claims incurred and commissions.









## **5.0 INDUSTRY PERFORMANCE – REINSURERS**

Reinsurers play an important role in insurance markets by increasing capacity and reducing the claims pay-out as well as the capital requirements for insurers. The performance of long-term reinsurance and general reinsurance is analysed as follows:

## 5.1 Long-Term Reinsurance Business

Long-term reinsurance business registered a total premium income of KES 3.13 billion which is a decrease of 0.5% from KES 3.16 billion reported in 2020. Out of this, group life accounted for KES 3.03 billion while life assurance accounted for KES 96.54 million.

Reinsurance companies retroceded premium amounting to KES