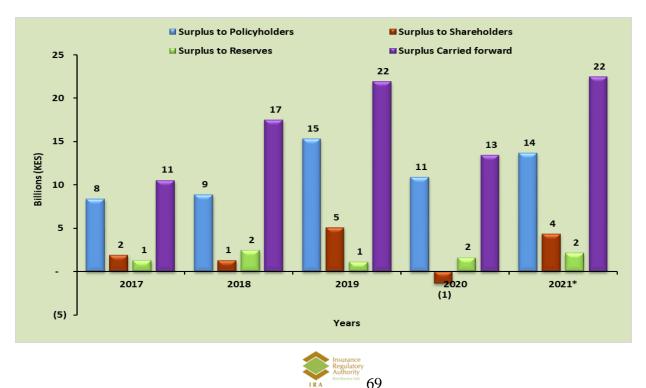

| 5,053,669   | (1,393,996) | 4,329,647   | 410.6     |  |  |
| 6      | Surplus to Reserves             | 1,257,542   | 2,416,931   | 1,092,685   | 1,611,899   | 2,132,405   | 32.3      |  |  |
| 7      | Surplus Carried forward         | 10,521,314  | 17,476,813  | 21,886,274  | 13,395,570  | 22,430,316  | 67.4      |  |  |
| *Provi | *Provisional                    |             |             |             |             |             |           |  |  |

Table 22: shows the distribution of surplus over the last five years

The total surplus increased by 74.0% from KES 24.46 billion in 2020 to KES 42.55 billion in 2021. Policyholders were allocated KES 13.66 billion of the surplus while shareholders' surplus was KES 4.33 billion. Figure 20 illustrates the distribution of the surplus.





## **4.2 General Insurance Business**

The following is the analysis of the performance of general insurance business. The analysis is based on the data received from the regulated entities who submitted their 2021 returns by the date of this report. The Monarch Insurance Company and Trident Insurance Company had not submitted their 2021 annual audited return as at the date of the report. However, their quarter four 2021 data was used in this analysis.

## 4.2.1 Gross Direct Premium Income

General insurance business premium grew by 12.0% to KES 146.78 billion in 2021 compared to KES 131.06 billion in 2020. Workmen's compensation class of general insurance business recorded the highest growth from KES 6.23 billion in 2020 to KES 10.66 billion in 2021, an increase of 71.0% while fire dome