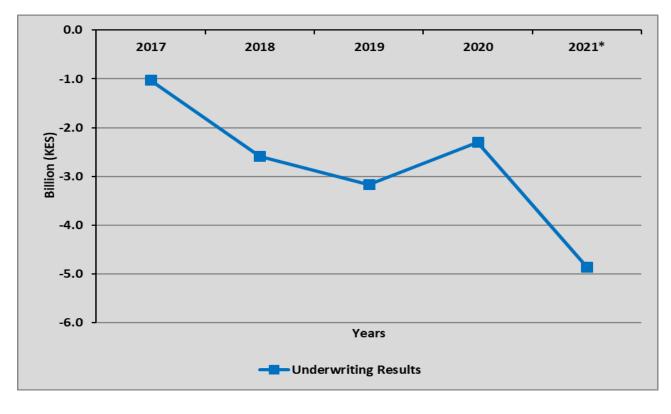

| 2,969,248   | 113.8         |
| 12        | Medical                | 82,523            | (1,008,230) | 139,634     | 1,586,768   | 243,530     | -84.7         |
| 13        | Miscellaneous          | 84,499            | 259,106     | 156,433     | 72,194      | 530,570     | 634.9         |
|           | Total                  | (1,027,844)       | (2,588,867) | (3,165,401) | (2,296,138) | (4,860,269) | -111.7        |
| *Provisio | nal                    | · · · · · · · · · |             |             |             |             |               |

Table 31: Underwriting results under general insurance business

Figure 28 illustrates the trend in underwriting results for general insurance business for the last 5 years.

Figure 28: Trend in underwriting results for the last five years





### **4.2.10 Key Financial Performance Ratios**

The following are some of the key financial performance ratios for general insurance business including retention ratio<sup>2</sup>, net earned premium ratio<sup>3</sup>, net incurred claims ratio<sup>4</sup>, net commission ratio<sup>5</sup>, management expense ratio<sup>6</sup>, combined ratio<sup>7</sup>, investment income ratio<sup>8</sup> and operating ratio<sup>9</sup>. The above ratios are presented in table 32.

|     |                           | Years |       |       |       |       |  |  |
|-----|---------------------------|-------|-------|-------|-------|-------|--|--|
| No. | Ratio                     | 2017  | 2018  | 2019  | 2020  | 2021* |  |  |
|     |                           | %     | %     | %     | %     | %     |