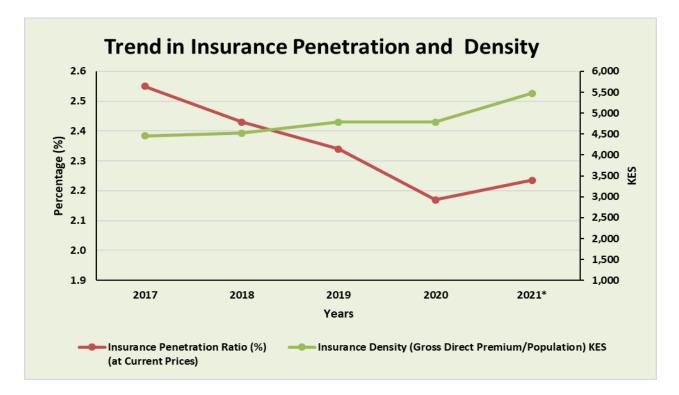

| Insurance Coverage (Total               |         |         |          |          |          |
| 11  | Policies/Population) %                  | 6.7     | 7.1     | 8.4      | -        | 8.3      |
| 12  | Rate of Inflation (%)                   | 8.0     | 4.7     | 5.2      | 5.4      | 6.1      |
| 13  | Real Gross Direct Premium Growth (%)    | -1.5    | -1.1    | 0.8      | -2.8     | 9.4      |
|     | *Provisional                            |         |         |          |          |          |
|     | Source: KNBS and IRA Statitics          |         |         |          |          |          |

Table 4: Trend in some insurance parameters and the economy

The trend in the country's insurance density and penetration ratios for the last five (5) years is as shown in figure 1:







#### 1.5 Insurance Gross Direct Premium by County

In 2021, Nairobi County accounted for 79.6% of the total gross direct premium. The County has consistently accounted for the highest industry premium since 2017. Table 5 shows the distribution of insurance premium per county.

| No.      | County      | General Business | Life Business | Total       | 2021* | 2020  |
|----------|-------------|------------------|---------------|-------------|-------|-------|
|          |             | KES'000'         | KES'000'      | KES'000'    | %     | %     |
| 1        | Nairobi     | 114,737,862      | 99,741,069    | 214,478,930 | 79.6  | 83.9  |
| 2 Nakuru |             | 2,820,358        | 14,058,304    | 16,878,662  | 6.3   | 2.3   |
| 3        | Mombasa     | 8,749,806        | 2,157,948