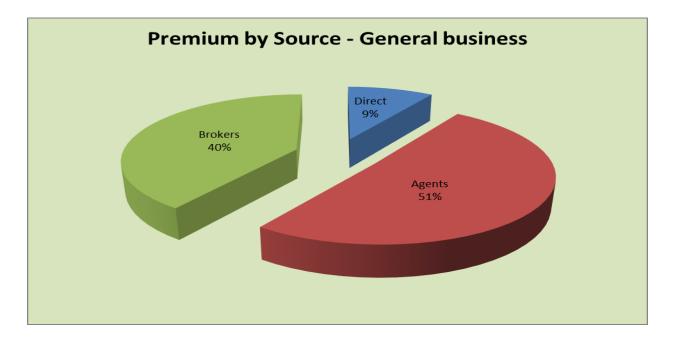

,413,447  | 74,231,620  |  |  |  |  |  |
| 3                | Brokers            | 52,137,218  | 51,641,361  | 52,522,860  | 52,336,935  | 58,799,750  |  |  |  |  |  |
| Total            |                    | 124,779,625 | 127,426,660 | 130,516,064 | 126,770,229 | 146,781,140 |  |  |  |  |  |
| *Provi           | *Provisional       |             |             |             |             |             |  |  |  |  |  |

Table 8: Trend in insurance distribution by source

Figures 5 and 6 illustrate the proportion of business written through the three channels in 2021 under long-term and general insurance business respectively.



Figure 5: Long-term Insurance Business Premiums Distribution by Source

\*The long-term business excludes deposit administration and investment linked policies.





Figure 6: General insurance business premium distribution by source



# 2.0 KEY DEVELOPMENTS AND INITIATIVES

In 2021, several development initiatives were undertaken to enable the Authority achieve its mandate of regulating, supervising and promoting the development of the insurance industry as follows:

## 2.1 Changes in Legal and Regulatory Framework

|                                                   | Tuble 9. Changes in Legai and Regulatory Pranework in 2021 |