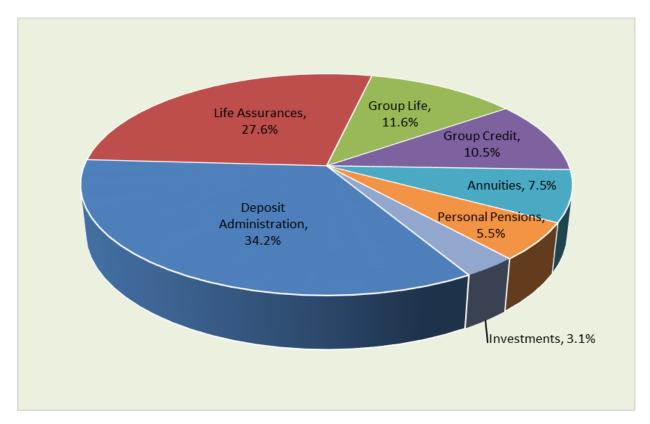

.69 billion (2020: KES 102.08 billion) with deposit administration contributing the largest share (34.2%). Management expenses and net commissions in 2021 were KES 15.69 billion and KES 6.49 billion respectively.

Total long-term insurance business claims and benefits increased from KES 67.76 billion in 2020 to KES 81.00 billion in 2021, an increase of 19.5%. Out of this, policyholder claims amounted to KES 56.45 billion (69.7%) while surrenders, withdrawals, bonuses paid and annuities amounted to KES 24.55 billion (30.3%).

Figures 16 and 17 show the trend and composition of long-term insurance premium income per class of insurance business respectively.





Figure 16: Trend in GDPI per Class for the Year 2021

Figure 17: Class-Wise Composition of Gross Premium Income for the Year 2021





## 4.1.2 Outward Reinsurance Premium

In order to minimize their risk exposure, long-term insurance underwriters cede a portion of their risks to reinsurers by paying a premium (outward reinsurance) commensurate to the risks ceded. Figure 18 illustrates the general trend in long-term gross direct premium and outward reinsurance premium over the last five years.

Figure 18: Trend in Long-Term Gross Direct Premium and Outward Reinsurance from 2017 to 2021



Long-term gross direct insurance premium grew by 21.2% in 2021 while the outward reinsurance premium grew by 34.5%. This indicates that the long-term business insurers retained less business relative to recorded growth.

## 4.1.3 Claims and Policyholder Benefits

Claims include payments for death, maturity proceeds and withdrawals (w