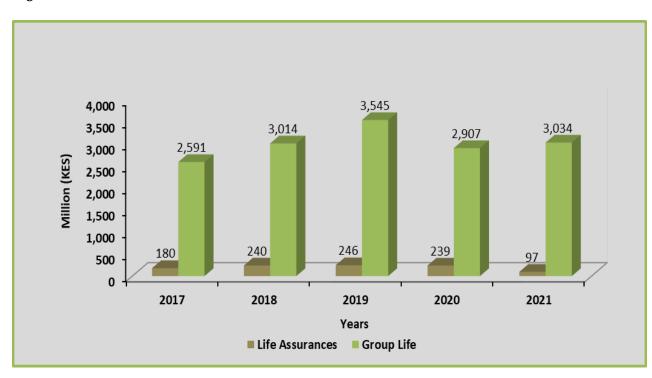

| 2   | outward reinsurance premium | 303,096   | 324,320   | 387,934   | 267,328   | 334,085   |  |  |
| 3   | Net premium income          | 2,288,229 | 2,689,846 | 3,157,274 | 2,639,256 | 2,699,673 |  |  |
| 4   | Total claims and benefits   | 2,391,060 | 2,476,863 | 3,018,722 | 3,696,587 | 5,023,494 |  |  |
| 5   | Management expenses         | 325,124   | 302,888   | 353,897   | 220,382   | 372,816   |  |  |
| 6   | Net commissions             | 624,144   | 751,119   | 896,634   | 766,785   | 680,777   |  |  |
| 7   | Life fund                   | 5,975,024 | 6,315,119 | 7,372,750 | 8,132,130 | 8,872,267 |  |  |

Table 33: Summary of some long-term re-insurance performance indicators



Figures 31 and 32 illustrate the trend in inward and outward reinsurance premium for 2017 to 2021.



Figure 31: Trend in Inward Reinsurance Premiums

Figure 32: Trend in Outward Reinsurance Premiums





## **5.2 General Reinsurance Business**

The performance in general reinsurance business was as follows:

## **5.2.1 Inward Reinsurance Premiums**

A summary of the class-wise inward general reinsurance premium income is as tabulated in table 34.

|     |                        |            |            | Years      |            |            |
|-----|------------------------|------------|------------|------------|------------|------------|
| No. | Class of business      | 2017       | 2018       | 2019       | 2020       | 2021       |
|     |                        | KES'000'   | KES'000'   | KES'000'   | KES'000'   | KES'000'   |
| 1   | Aviation               | 35,826     | 54,552