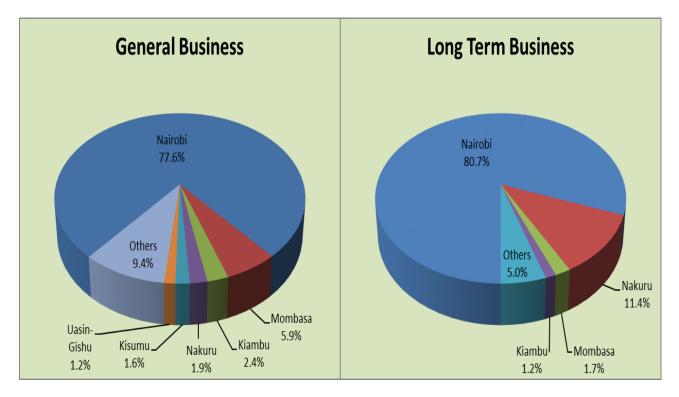

| Kiambu      | 3,489,470        | 1,451,048     | 4,940,518   | 1.8   | 1.7   |
| 5        | Kisumu      | 2,322,707        | 459,681       | 2,782,388   | 1.0   | 1.1   |
| 6        | Uasin-Gishu | 1,838,042        | 806,276       | 2,644,318   | 1.0   | 0.9   |
| 7        | Nyeri       | 1,675,721        | 744,126       | 2,419,847   | 0.9   | 1.1   |
| 8        | Others      | 10,355,679       | 4,160,253     | 14,515,932  | 5.3   | 4.9   |
| Total    |             | 145,989,644      | 123,578,704   | 269,568,348 | 100.0 | 100.0 |

Table 5: Insurance Gross Direct Premium by County

\*Others represent counties that accounted for less than 0.9% of total premium.



Figure 2 illustrates premium distribution for counties that had a market share of at least 0.9% in insurance business.



Figure 2: Gross Direct Premium by County 2021

# 1.6 Summary of Key Industry Performance Indicators

As at the end of 2021, gross premium income was KES 273.71 billion, representing an increase of 16.6% from KES 234.78 billion reported in 2020. General insurance business contributed 54.8% of the total gross premium income.

The industry asset base grew by 11.1% from KES 765.58 billion in 2020 to KES 850.51 billion in 2021. A large portion of the assets (86.2%) was held in income generating investments. These investments grew by 11.8% from KES 656.08 billion in 2020 to KES 733.46 billion in 2021. Table 6 and 7 shows summary of key industry performance indicators from 2017 to 2021.



|     |                                          | Years       |             |             | Annual Growth