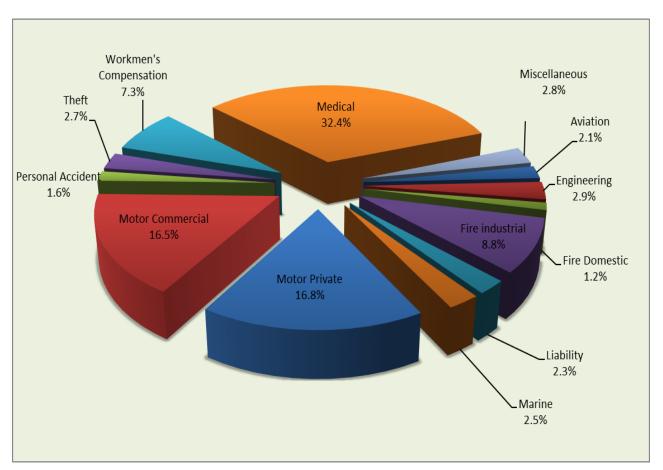

# Table of Contents

| REL        | ANCE AND LIMITATIONS                                               | iv  |
|------------|--------------------------------------------------------------------|-----|
| ABB        | REVIATIONS AND ACRONYMS                                            | ix  |
| IRA :      | STRATEGIC FOCUS                                                    | . x |
| Boar       | d Composition as at 31 <sup>st</sup> December 2021x                | iii |
| Head       | ls of Key Functions during the Year 2021                           | xv  |
|            | IRMAN'S REPORT                                                     |     |
| CHIE       | EF EXECUTIVE OFFICER'S REPORT                                      | xx  |
| PAR'       | Г ONEхх                                                            | civ |
| 1.0 I      | NTRODUCTON                                                         |     |
| 1.1        | Licensed Entities in the Insurance Industry                        |     |
| 1.2        | Global Insurance Overview                                          | 26  |
| 1.3        | Africa Insurance Overview                                          |     |
| 1.4        | Insurance and the National Economy                                 |     |
| 1.5        | Insurance Gross Direct Premium by County                           |     |
| 1.6        | Summary of Key Industry Performance Indicators                     |     |
| 1.7        | Insurance Distribution Channels                                    |     |
| 2.0        | KEY DEVELOPMENTS AND INITIATIVES                                   |     |
| 2.1        | Changes in Legal and Regulatory Framework                          |     |
| 2.2        | Industry Circulars                                                 |     |
| 2.3        | Exemptions from the provisions of the Insurance Act                |     |
| 2.4        | Stakeholder Workshops & Awareness Programmes                       |     |
| 2.5        | Consumer Education                                                 |     |
| 2.6        | Research and Development                                           |     |
| 2.7        | Insurance Fraud Cases                                              |     |
|            | INDUSTRY REGULATION AND SUPERVISION                                |     |
| 3.1        | Registration of Insurers and Reinsurers                            | 52  |
| 3.2        | Mergers, Demergers and Acquisition                                 |     |
| 3.3<br>3.4 | Statutory Management and Liquidation                               |     |
| 3.4<br>3.5 | Cancellation of Registration of Intermediaries                     |     |
| 3.5<br>3.6 | New and Repackaged Insurance Products                              |     |
| 3.7        | Submission of Annual Audited and Quarterly Un-Audited Returns      |     |
| 3.8        | Financial penalties                                                |     |
| 3.9        | Complaints against Insurers                                        |     |
|            | Insurance Appeals Tribunal                                         |     |
| 4.0        | INDUSTRY PERFORMANCE - INSURERS                                    |     |
| 4.1        | Long-Term Insurance Business                                       |     |
|            | General Insurance Business                                         |     |
|            | INDUSTRY PERFORMANCE – REINSURERS                                  |     |
| 5.1        | Long-Term Reinsurance Business                                     | 36  |
| 5.2        | General Reinsurance Business                                       |     |
| 6.0        | INDUSTRY INVESTMENT INCOME AND PROFITABILITY                       | 96  |
| 6.1        | Investment Income                                                  |     |
|            | Industry Profit and Loss (Income) Statement                        |     |
| 7.0        | INDUSTRY FINANCIAL POSITION                                        |     |
| 7.1        | Statement of Financial Position                                    |     |
| 7.2        | Industry Channels of Investment                                    |     |
|            | <b>Γ ΤWO</b>                                                       |     |
|            | INSURANCE REGULATORY AUTHORITY ANNUAL REPORT AND AUDITED FINANCIAL |     |
|            | <b>FEMENTS FOR THE FINANCIAL YEAR ENDED 30TH JUNE 2021</b>         |     |
| 8.1        | Key Information                                                    |     |
| 8.2        | Corporate Governance Statement                                     |     |
|            | Management Discussion and Analysis                                 |     |
| 8.4        | Environmental and Sustainability Reporting                         | 19  |