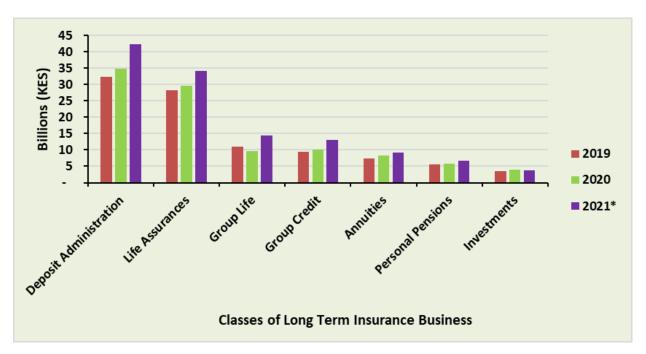

0: Summary of some long-term insurance performance indicators

The total long-term insurance premium grew by 21.2% in 2021 to KES 123.69 billion (2020: KES 102.08 billion) with deposit administration contributing the largest share (34.2%). Management expenses and net commissions in 2021 were KES 15.69 billion and KES 6.49 billion respectively.

Total long-term insurance business claims and benefits increased from KES 67.76 billion in 2020 to KES 81.00 billion in 2021, an increase of 19.5%. Out of this, policyholder claims amounted to KES 56.45 billion (69.7%) while surrenders, withdrawals, bonuses paid and annuities amounted to KES 24.55 billion (30.3%).

Figures 16 and 17 show the trend and composition of long-term insurance premium income per class of insurance business respectively.





Figure 16: Trend in GDPI per Class for the Year 2021

Figure 17: Class-Wise Composition of Gross Premium Income for the Year 2021





## 4.1.2 Outward Reinsurance Premium

In order to minimize their risk exposure, long-term insurance underwriters cede a portion of their risks to reinsurers by paying a premium (outward reinsurance) commensurate to the risks ceded. Figure 18 illustrates the general trend in long-term gross direct premium and outward reinsurance premium over the last five years.

Figure 18: Trend in Long-Term Gross Direct Premium and Outward Reinsurance from 2017 to 2021



Long-term gross direct insurance premium grew by 21.2% in 2021 while the outward reinsurance premium grew by 34.5%. This indicates that the long-term business insurers retained less business relative to