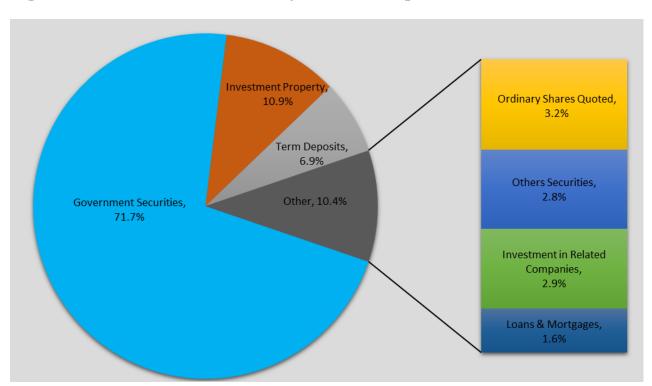

Total investments under general insurance business as at end of Q4 2022 amounted to KES 156.32 billion indicating an increase of 8.6% from KES 143.88 billion reported in Q4 2021. Kenya government securities (treasury bills and bonds) and investment property accounted for highest proportions of total general insurers' investments at 58.4% and 16.3% respectively.

Figure 11 shows the composition of investments under general insurance business.

# Figure 11: General insurance investments portfolio