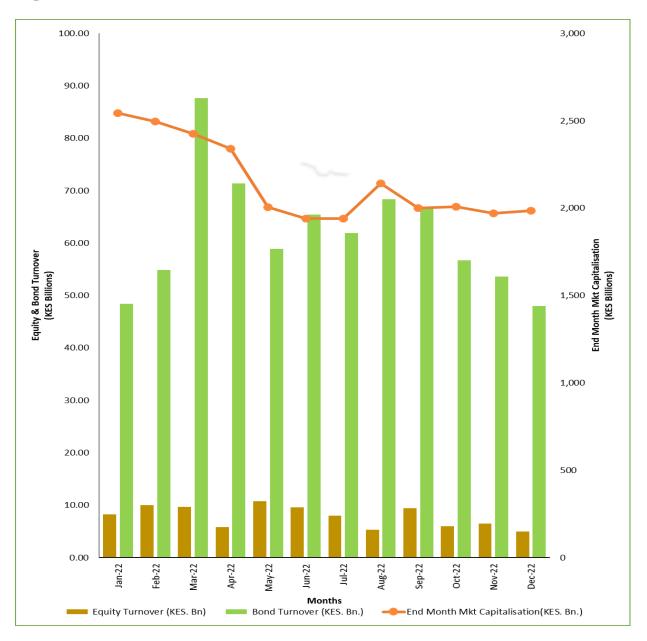

#### **Capital Markets**

The capital market registered a decrease of 23.2% in equity turnover to KES 17.46 billion cumulatively by the end of Q4 2022 from KES 22.73 billion cumulatively recorded in Q3 2022. The bond turnover also recorded a decline of 19.6% to KES 158.27 billion in Q4 2022 (Q3 2022: KES 196.96 billion).

Market capitalization experienced a marginal decrease of 0.7% to KES 1,986.08 billion in Q4 2022 compared to KES 2,000.82 in Q3 2022.