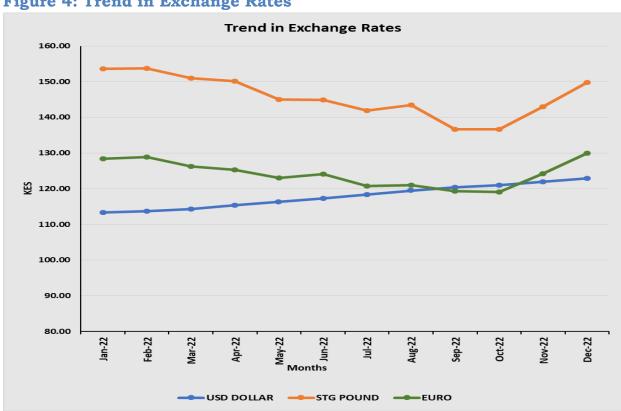

#### **Exchange Rates:**

The Kenyan shilling generally depreciated against the US Dollar, the Euro and the Sterling Pound during the fourth quarter of 2022. During the quarter, the shilling opened at KES 136.60 to the Sterling Pound, KES 121.03 to the US Dollar, and KES 119.03 to the Euro while it closed at KES 149.80, KES 122.93, and KES 130.00 to the Sterling Pound, US Dollar, and Euro respectively.

**Figure 4: Trend in Exchange Rates** 

Source: CBK