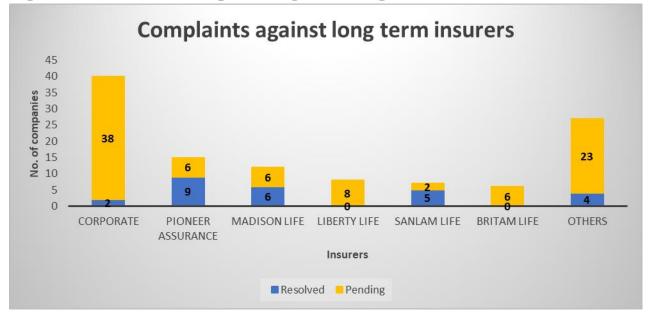

# **Complaints against Insurers**

One of the core functions of the Authority, as provided for in the Insurance Act, is to protect the interests of insurance policyholders and beneficiaries in insurance contracts. To this end, the Authority receives and handles complaints lodged against insurers by policyholders and beneficiaries. The complaints are reported to the Authority through various channels which include post, email, telephone calls via IRA toll-free line, walk-ins, and social media such as Twitter and Facebook. The Authority registered 486 complaints in Q4 2022. General insurance business accounted for 76.3% of the complaints whereas 23.7% were made against long-term insurers.

Over the period under review 70 (18.9%) complaints against General insurers were resolved while 26 (22.6%) complaints against long-term insurers were resolved.

Figure 1 and 2 display the number of complaints against Long Term and General Insurers categorized into resolved and pending complaints in Q4 of 2022.

#### Figure 1: Number of Complaints against Long Term Insurers

\*Others comprise of companies that received less than 5 complaints during Q4 2022.

**Figure 2: Number of Complaints against General Insurers** 