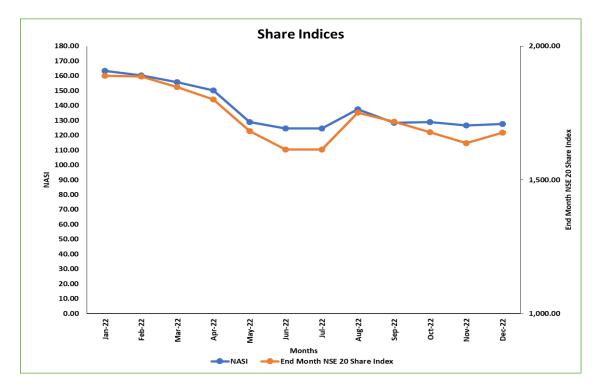

#### Source: CMA

The NSE 20 share index decreased by 2.4% to close the quarter at 1,676.10 compared to 1,717.68 reported in Q3 2022. The NASI index decreased by 0.7% to close Q4 2022 at 127.47 compared to 128.41 at the end of Q3 2022.

#### **Figure 7: Trend in Share Indices**

Source: CMA

Table 6 shows an analysis of the insurance industry exposure to capital markets through investment in quoted shares as at 31<sup>st</sup> December 2022: