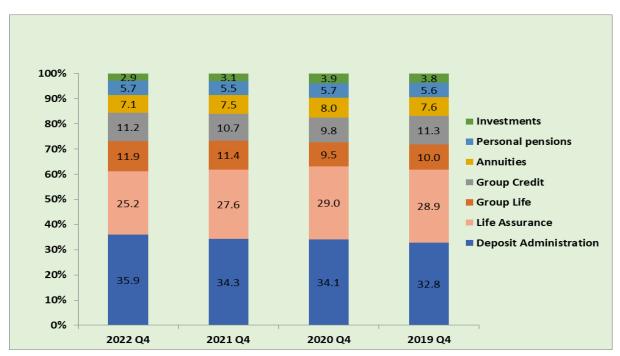

#### **3.4 Investments**

Table 13 is an analysis of the investments under long term insurance business as at 31<sup>st</sup> December 2022:

|                            | Long Term Insurers' Business Investments |             |             |             |                              |                         |  |  |  |  |
|----------------------------|------------------------------------------|-------------|-------------|-------------|------------------------------|-------------------------|--|--|--|--|
| Investment Type            | 2022 Q4                                  | 2021 Q4     | 2020 Q4     | 2019 Q4     | Annual change<br>(2022/2021) | 2022 Q4<br>Distribution |  |  |  |  |
|                            | KES'000'                                 | KES'000'    | KES'000'    | KES'000'    | (%)                          | (%)                     |  |  |  |  |
| Government Securities      | 474,220,246                              | 400,378,766 | 348,550,857 | 285,115,065 | 18.4                         | 78.4                    |  |  |  |  |
| Investment Property        | 51,870,601                               | 46,369,039  | 46,072,434  | 46,131,143  | 11.9                         | 8.6                     |  |  |  |  |
| Term Deposits              | 22,364,714                               | 20,848,108  | 19,876,046  | 24,941,473  | 7.3                          | 3.7                     |  |  |  |  |
| Quoted Ordinary Shares     | 20,767,082                               | 28,884,086  | 23,763,002  | 35,042,240  | -28.1                        | 3.4                     |  |  |  |  |
| Unquoted Ordinary shares   | 15,414,280                               | 7,949,713   | 7,364,546   | 6,672,922   | 93.9                         | 2.5                     |  |  |  |  |
| Loans & Mortgages          | 9,708,582                                | 9,583,270   | 8,733,520   | 8,379,023   | 1.3                          | 1.6                     |  |  |  |  |
| Investment in Subsidiaries | 7,837,345                                | 6,563,911   | 4,497,481   | 5,002,547   | 19.4                         | 1.3                     |  |  |  |  |
| Other Securities           | 3,020,660                                | 3,772,031   | 3,023,102   | 4,264,966   | -19.9                        | 0.5                     |  |  |  |  |
| Total                      | 605,203,510                              | 524,348,924 | 461,880,988 | 415,549,379 | 15.4                         | 100.0                   |  |  |  |  |

#### *Table 13: Long term insurance business investments*

Total investments under long term insurance business as at end of December 2022 amounted to KES 605.20 billion, an increase of 15.4% compared to KES 524.35 billion reported as at end of Q4 2021. Kenya government securities (treasury bills and bonds) maintained their attractiveness to long term insurers comprising 78.4% (KES 474.22 billion) of the total long term insurers' investments.

Figure 10 shows the composition of investments under long term business as at the end of Q4 2022:

#### Figure 10: Long-term insurance investments portfolio