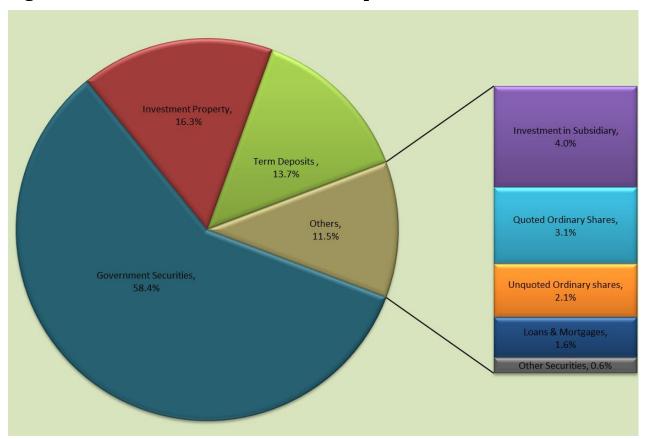

#### 4.5 Investments

Table 21 shows an analysis of the investments under general insurance business as at 31<sup>st</sup> December 2022:

Table 21: General insurance business investments

| General Insurance Business Investments |             |             |             |             |                              |                         |  |
|----------------------------------------|-------------|-------------|-------------|-------------|------------------------------|-------------------------|--|
| Investment                             | 2022 Q4     | 2021 Q4     | 2020 Q4     | 2019 Q4     | Annual change<br>(2022/2021) | 2022 Q4<br>Distribution |  |
|                                        | KES'000'    | KES'000'    | KES'000'    | KES'000'    | (%)                          | (%)                     |  |
| Government Securities                  | 91,339,810  | 78,710,361  | 67,368,187  | 58,505,966  | 16.0                         | 58.4                    |  |
| Investment Property                    | 25,550,411  | 25,419,058  | 25,084,708  | 26,933,743  | 0.5                          | 16.3                    |  |
| Term Deposits                          | 21,478,015  | 21,256,555  | 20,272,411  | 18,800,434  | 1.0                          | 13.7                    |  |
| Investment in Subsidiary               | 6,328,111   | 5,577,500   | 4,608,553   | 7,075,560   | 13.5                         | 4.0                     |  |
| Quoted Ordinary Shares                 | 4,802,703   | 5,733,404   | 6,104,205   | 5,941,527   | -16.2                        | 3.1                     |  |
| Unquoted Ordinary shares               | 3,356,830   | 3,448,097   | 3,892,831   | 3,050,302   | -2.6                         | 2.1                     |  |
| Loans & Mortgages                      | 2,507,572   | 2,733,096   | 3,722,605   | 4,011,673   | -8.3                         | 1.6                     |  |
| Other Securities                       | 957,417     | 997,676     | 1,137,050   | 1,626,952   | -4.0                         | 0.6                     |  |
| Total                                  | 156,320,869 | 143,875,747 | 132,190,550 | 125,946,157 | 8.6                          | 100.0                   |  |

Total investments under general insurance business as at end of Q4 2022 amounted to KES 156.32 billion indicating an increase of 8.6% from KES 143.88 billion reported in Q4 2021. Kenya government securities (treasury bills and bonds) and investment property accounted for highest proportions of total general insurers' investments at 58.4% and 16.3% respectively.

Figure 11 shows the composition of investments under general insurance business.

# Figure 11: General insurance investments portfolio