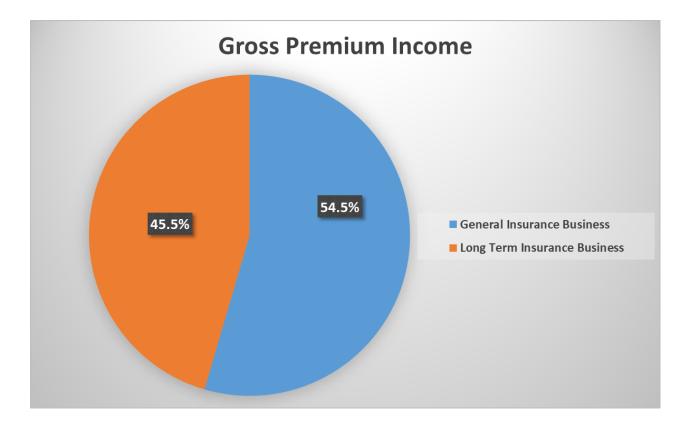

# 3.1 Gross premium income and Market share

Table 10 shows the composition of gross premium income (GPI) under long term insurance business:

|                        | Classwise Gross Premium Income |             |             |            |                              |                         |  |  |  |  |
|------------------------|--------------------------------|-------------|-------------|------------|------------------------------|-------------------------|--|--|--|--|
| Class of Business      | 2022 Q4                        | 2021 Q4     | 2020 Q4     | 2019 Q4    | Annual change<br>(2022/2021) | 2022 Q4<br>Distribution |  |  |  |  |
|                        | KES'000'                       | KES'000'    | KES'000'    | KES'000'   | (%)                          | (%)                     |  |  |  |  |
| Deposit Administration | 50,611,739                     | 42,381,435  | 34,863,481  | 32,072,309 | 19.4                         | 35.9                    |  |  |  |  |
| Life Assurance         | 35,474,140                     | 34,107,347  | 29,571,323  | 28,272,116 | 4.0                          | 25.2                    |  |  |  |  |
| Group Life             | 16,800,496                     | 14,092,050  | 9,705,336   | 9,725,342  | 19.2                         | 11.9                    |  |  |  |  |
| Group Credit           | 15,792,407                     | 13,221,461  | 10,005,578  | 11,004,823 | 19.4                         | 11.2                    |  |  |  |  |
| Annuities              | 10,036,388                     | 9,290,658   | 8,206,131   | 7,450,013  | 8.0                          | 7.1                     |  |  |  |  |
| Personal pensions      | 8,073,518                      | 6,803,070   | 5,814,210   | 5,462,015  | 18.7                         | 5.7                     |  |  |  |  |
| Investments            | 4,056,113                      | 3,817,124   | 3,950,394   | 3,691,380  | 6.3                          | 2.9                     |  |  |  |  |
| Industry               | 140,844,801                    | 123,713,145 | 102,116,453 | 97,677,998 | 13.8                         | 100.0                   |  |  |  |  |

Table 10: Class-wise long term gross premium income

The total GPI reported under long term insurance business by the end of Q4 2022 amounted to KES 140.84 billion (Q4 2021: 123.71 billion) representing a growth of 13.8% compared to a growth of 21.1% in Q4 2021. Deposit Administration and Life Assurance classes remained the biggest contributors to the long-term insurance business GPI accounting for 35.9% and 25.2% respectively.

The contribution of long-term gross premium by classes is as shown in figure 9.

# Figure 9: Class-wise contribution of Long-term gross insurance Premium

Table 11 depicts an analysis of long-term insurance business market share.

| Table . | 11: Long | term insuran | ce market | share b | y gross | premium | income |
|---------|----------|--------------|-----------|---------|---------|---------|--------|
|         |          |              |           |         | 55      | 1       |        |