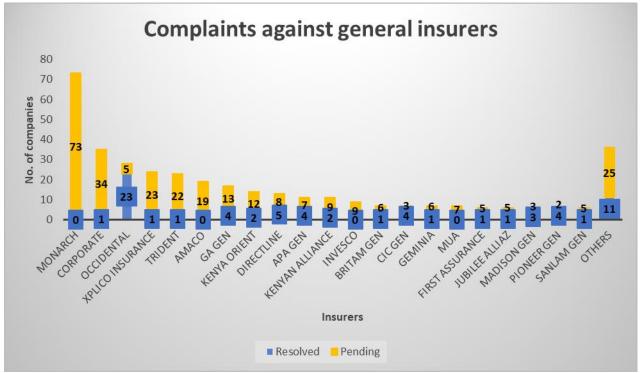

# **Complaints against Insurers**

One of the core functions of the Authority, as provided for in the Insurance Act, is to protect the interests of insurance policyholders and beneficiaries in insurance contracts. To this end, the Authority receives and handles complaints lodged against insurers by policyholders and beneficiaries. The complaints are reported to the Authority through various channels which include post, email, telephone calls via IRA toll-free line, walk-ins, and social media such as Twitter and Facebook. The Authority registered 486 complaints in Q4 2022. General insurance business accounted for 76.3% of the complaints whereas 23.7% were made against long-term insurers.

Over the period under review 70 (18.9%) complaints against General insurers were resolved while 26 (22.6%) complaints against long-term insurers were resolved.

Figure 1 and 2 display the number of complaints against Long Term and General Insurers categorized into resolved and pending complaints in Q4 of 2022.

#### Figure 1: Number of Complaints against Long Term Insurers

\*Others comprise of companies that received less than 5 complaints during Q4 2022.

**Figure 2: Number of Complaints against General Insurers** 

\*Others comprise of companies that received less than 5 complaints during Q4 2022.