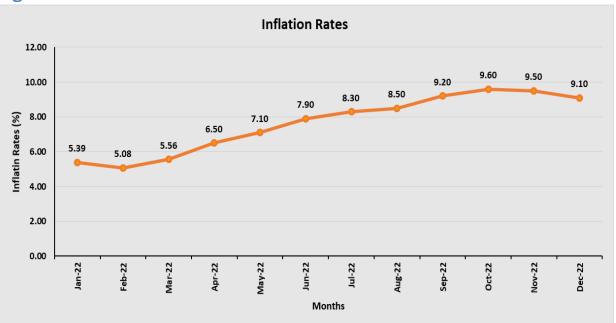

# Inflation:

The consumer price index (CPI) is used to determine an economy's inflation rate. This index measures changes in the price level of consumer goods and services purchased by households in a given period relative to a base period. The chart below shows the monthly trend of inflation rate from Jan 2022- December 2022.

#### **Figure 3: Inflation Rates**

#### Source: KNBS

The average inflation rate for the past 12 months from January 2022 to December 2022 was 7.64%. The highest monthly inflation rate for the period was 9.60% recorded in October 2022 whereas the lowest inflation rate was 5.08 % recorded in February 2022. The inflation rate as at December 2022 was 9.10%. Food and Non-Alcoholic Drinks Index month-to-month increased by

0.30% between November 2022 and December 2022. The Transport Index increased by 2.3% between November 2022 and December 2022 mainly due to an increase in the prices of country bus fares. The Housing, Water, Electricity, Gas and Other Fuels' Index, increased by 0.7% due to the increase in prices of electricity.