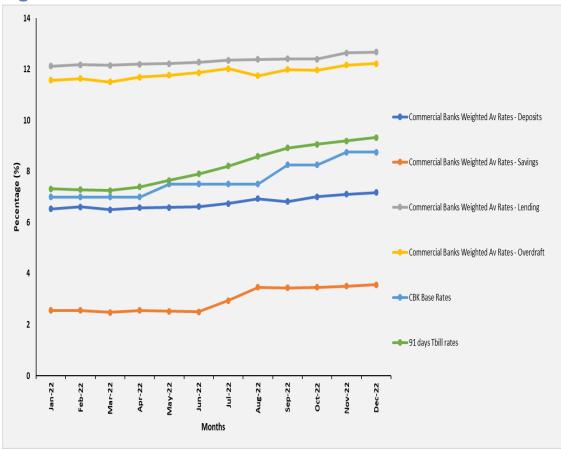

#### **Bank Rates:**

The average commercial banks' lending rate for the fourth quarter was 12.57% a decrease from the previous quarter which was 12.38%. The lowest lending rate for the past twelve months was 12.12% recorded in the months of January 2022. However, the average 91-day T-bill rate was 8.17% for the past twelve months to December 2022.

Source: CBK