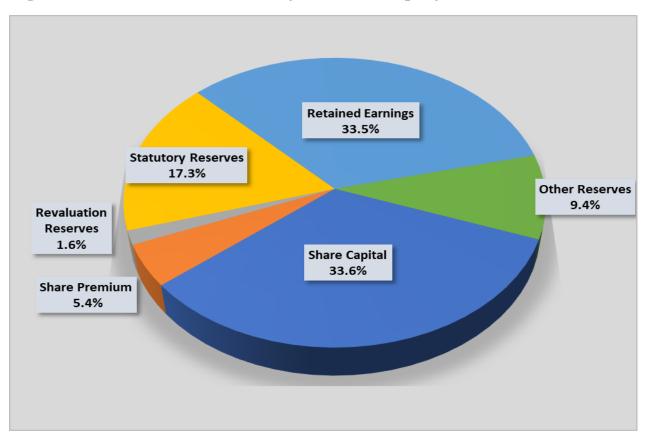

|
| Other Assets                   | 24,503,584   | 31,939,199          | 29,995,488  | 29,171,440  | -23.3                        |
| Intangible Assets              | 10,713,613   | 9,828,089           | 8,191,769   | 9,345,064   | 9.0                          |
| Total Assets                   | 943,733,959  | 845,834,750         | 761,340,580 | 705,843,539 | 11.6                         |

Table 26: Summary of industry balance sheet

# 6.2 Shareholder's Funds

Total equity increased by 7.8% to stand at KES 186.63 billion as at end of Q4 2022 (Q4 2021: KES 173.10 billion). The key components of shareholder's funds were paid up capital at 33.6%, retained earnings at 33.5% and statutory reserves at 17.3%.

The distribution of shareholders' equity in Q4 2022 is shown in figure 12:





## Figure 12: Distribution of industry investors' equity

## **6.3 Assets and Liabilities**

The insurance industry asset base grew by 11.6% to KES 943.73 billion as at end of Q4 2022 from KES 845.83 billion held as at end of Q4 2021. A significant portion of total assets KES 830.95 billion (88.0%) were held in income generating investments.

The total insurance industry's liabilities grew by 12.5% to KES 757.10 billion in Q4 2022 from KES 672.73 billion reported in Q4 2021.



# 6.4 Investments

Investments in income generating assets grew by 13.6% from KES 731.49 billion reported at the end of Q4 2021 to KES 830.95 billion in Q4 2022. Investment classes with the highest proportions of above 5% were; government securities (71.7%), investment property (10.9%) and term deposits (6.9%). Th